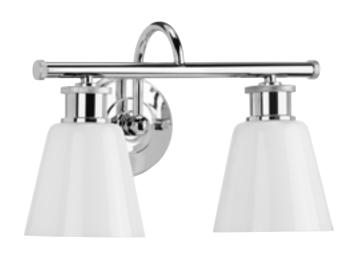

## P300315-015 Ashford

Ashford Collection 2-Light Polished Chrome Opal Glass Farmhouse Wall Light

Category: Bath & Vanity Finish: Polished Chrome (Plated) Construction: Steel Construction Glass/Shade: Opal Glass Cone

Length: 14-1/2 in Extends: 8 in Height: 10 in

H/CTR: 5-1/16 in (glass facing up)

Opal Glass Cone Width: 5-5/16 in Height: 5-1/4 in

|                                                                          |                           | Height: 5-1/4 in            |                            |
|--------------------------------------------------------------------------|---------------------------|-----------------------------|----------------------------|
| MOUNTING                                                                 | ELECTRICAL                | LAMPING                     | ADDITIONAL INFORMATION     |
| Wall mounted                                                             | 6 inches of wire supplied | Quantity:<br>two 100 W max. | cULus Damp Location Listed |
| Mounting plate for outlet box included                                   | 120 V                     | E26 base Porcelain Socket   | 1-year Limited Warranty    |
| Fixture can be installed with glass facing up or down                    |                           |                             |                            |
| Canopy covers a standard 4" recessed outlet box: 5" W., 5" ht., 1" depth |                           |                             |                            |